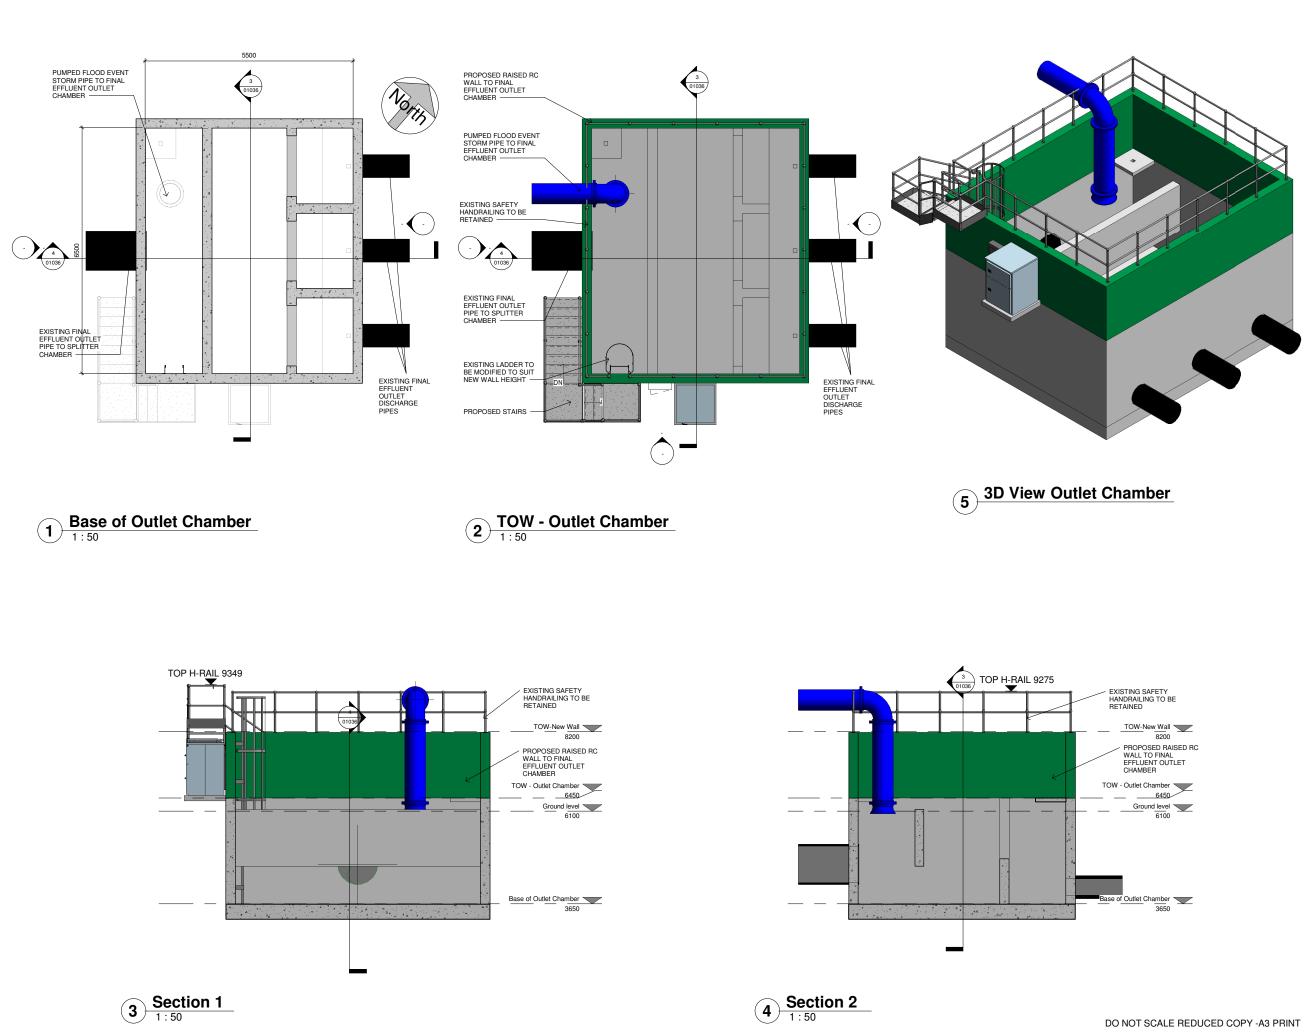

Copyright This drawing and any design here on is the copyright of the Consultants and must not be reproduced without their written consent. All drawings remain the property of the Consultants.

THIS DRAWING TO BE READ IN CONJUNCTION WITH ALL RELEVANT ARCHITECTS AND ENGINEERS DRAWINGS.

FIGURED DIMENSIONS ONLY TO BE TAKEN FROM THIS DRAWING.

ALL LEVELS ARE IN METRES AND RELATE TO DATUM AT MALIN HEAD.

THIS DRAWING IS REPRODUCED FROM DIGITAL MAPS: O.S. MAPS - Scale 1:2,500 O.S. MAPS - Scale 1:1,000 DISCOVERY SERIES - Scale 1:50,000

ALL MAPS ARE REFERENCED TO IRISH NATIONAL GRID (I.T.M.)

REPRODUCED FROM THE ORDNANCE SURVEY OF IRELAND BY PERMISSION OF THE GOVERNMENT. LICENSE NO. 3-3-34.

THIS DRAWING IS A COPY OF AN ELECTRONIC FILE AND IS COPYRIGHT

ALL DIMENSIONS TO BE CHECKED ON SITE.

A